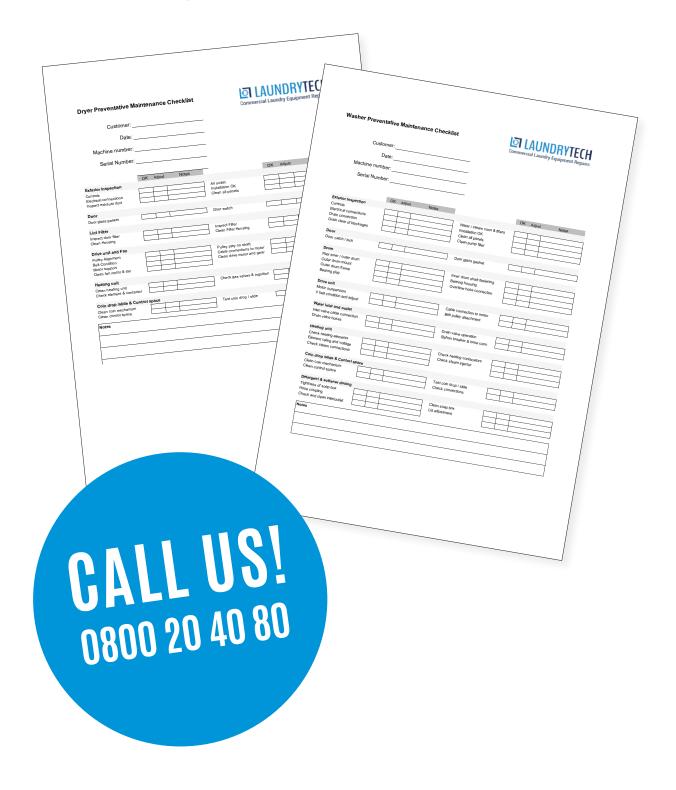

#### WASHERS

35 Point checklist, covering drain, filters, door catch, drum, drive unit, water inlet and outlet, coin drop/slide and detergent system.

### **DRYERS**

25 Point checklist, covering exhaust, duct, door switch, door, lint filter, drive unit and fan, heating unit, coin drop and control board cavity.

You receive a detailed report on every machine.

### Comprehensive checklist for each machine